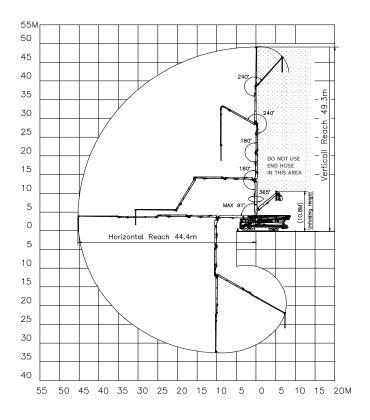

#### **TECHNICAL SPECIFICATION**

| GENERAL SPECIFICATION |                      | PUMP SPECIFICATION                  |           |          | BOOM SPECIFICATION |            |
|-----------------------|----------------------|-------------------------------------|-----------|----------|--------------------|------------|
| Delivery Line         | DN 125 / 5"          | Output                              | Rod       | 177 m³/h | Number of booms    | 5 Sections |
| Radio remote          | Proportional control |                                     | Piston    | 120 m³/h | Folding Type       | R & Z TYPE |
| Wear plate / Ring     | Tungsten Carbide     | Pressure                            | Rod       | 87 Bar   | Vertical Height    | 49.3 m     |
| Water Pump            | 20 Bar               |                                     | Piston    | 130 Bar  | Horizontal Reach   | 44.4 m     |
| Water Tank            | 500 Liter            | Delivery Cylinder<br>(Hard-chromed) | Ф230 mm   |          | Unfolding height   | 10.8 m     |
| Auto Lubrication      | Hyd. grease, Hopper  | Stroke Length                       | 2100 mm   |          | End-Hose Length    | 4.0 m      |
|                       |                      | S - Valve                           | S2018     |          |                    |            |
|                       |                      | System Pressure                     | 350 Bar   |          |                    |            |
|                       |                      | Switching Type                      | Hydraulic |          |                    |            |
|                       |                      | Hopper Capacity                     | 600 Liter |          |                    |            |
|                       |                      |                                     |           |          |                    |            |

### **BOOM WORKING DIAGRAM**