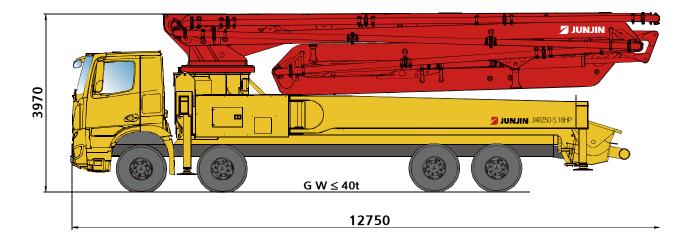

## DATA SHEET TRUCK MOUNTED BOOM PUMP

New 50M Truck Mounted Boom Pump with 177m³/h Output & RZ Type Boom Design

\* Remark: Standard specification with BENZ 8X4. Dimension depends on truck specification.

#### **TECHNICAL SPECIFICATION**

| GENERAL SPECIFICATION |                      | PUMP SPECIFICATION                  |           |          | BOOM SPECIFICATION |            |
|-----------------------|----------------------|-------------------------------------|-----------|----------|--------------------|------------|
| Delivery Line         | DN 125 / 5"          | Output                              | Rod       | 177 m³/h | Number of booms    | 5 Sections |
| Radio remote          | Proportional control |                                     | Piston    | 120 m³/h | Folding Type       | R & Z TYPE |
| Wear plate / Ring     | Tungsten Carbide     | Pressure                            | Rod       | 87 Bar   | Vertical Height    | 49.3 m     |
| Water Pump            | 20 Bar               |                                     | Piston    | 130 Bar  | Horizontal Reach   | 44.4 m     |
| Water Tank            | 500 Liter            | Delivery Cylinder<br>(Hard-chromed) | Ф230 mm   |          | Unfolding height   | 10.8 m     |
| Auto Lubrication      | Hyd. grease, Hopper  | Stroke Length                       | 2100 mm   |          | End-Hose Length    | 4.0 m      |
|                       |                      | S - Valve                           | S2018     |          |                    |            |
|                       |                      | System Pressure                     | 350 Bar   |          |                    |            |
|                       |                      | Switching Type                      | Hydraulic |          |                    |            |
|                       |                      | Hopper Capacity                     | 600 Liter |          |                    |            |
|                       |                      |                                     |           |          |                    |            |