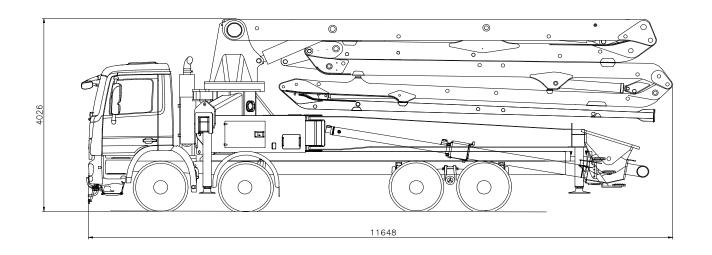

# **JXZZ42-5.18HP** DATA SHEET TRUCK MOUNTED BOOM PUMP

42M Truck Mounted Boom Pump with 177m/h Output & ZZ Type Boom Design

\* Remark : Standard specification with BENZ 8X4. Dimension depends on truck specification.

# JXZZ42-5.18HP DATA SHEET TRUCK MOUNTED BOOM PUMP

42M Truck Mounted Boom Pump with 177m/h Output & ZZ Type Boom Design