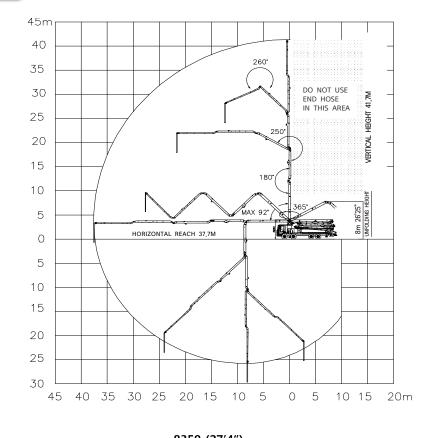

#### **BOOM WORKING DIAGRAM**

### **TECHNICAL SPECIFICATION**

| GENERAL SPECIFICATION |                          | PUMP SPECIFICATION                  |                          |         | BOOM SPECIFICATION |            |
|-----------------------|--------------------------|-------------------------------------|--------------------------|---------|--------------------|------------|
| Delivery Line         | DN 125 / 5"              | Output                              | Rod                      | 177 m/h | Number of booms    | 5 Sections |
| Radio remote          | Proportional control     |                                     | Piston                   | 120 m/h | Folding Type       | Z & Z      |
| Wear plate / Ring     | Tungsten Carbide         | Pressure                            | Rod                      | 87 Bar  | Vertical Height    | 41.7 m     |
| Water Pump            | 20 Bar                   |                                     | Piston                   | 130 Bar | Horizontal Reach   | 37.7 m     |
| Water Tank            | 500 Liter                | Delivery Cylinder<br>(Hard-chromed) | Φ230 mm                  |         | Unfolding height   | 8 m        |
| Auto Lubrication      | Hyd. grease, Hopper      | Stroke Length                       | 2100 mm<br>S2018 (8"X7") |         | End-Hose Length    | 4.0 m      |
|                       |                          | S-Valve                             |                          |         |                    |            |
|                       |                          | System Pressure 350 Bar             |                          |         |                    |            |
|                       | Switching Type Hydraulic |                                     | с                        |         |                    |            |
|                       |                          | Hopper Capacity                     | 600 Liter                |         |                    |            |
|                       |                          |                                     |                          |         |                    |            |