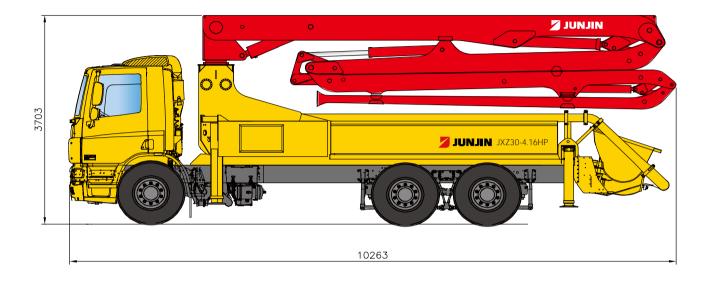

30M Truck Mounted Boom Pump with 160m<sup>-</sup>/h Output Z Type Boom Design

\* Remark : Standard specification with DAF 6X4. Dimension depends on truck specification.

| GENERAL SPECIFICATION |                         | PUMP SPECIFICATION                  |                                          |             | BOOM SPECIFICATION |            |
|-----------------------|-------------------------|-------------------------------------|------------------------------------------|-------------|--------------------|------------|
| Delivery Line         | DN 125 / 5"             | Output                              | Rod                                      | 158 m²/h    | Number of booms    | 4 Sections |
| Radio remote          | Proportional control    |                                     | Piston                                   | 98 m²/h     | Folding Type       | Z TYPE     |
| Wear plate / Ring     | Tungsten Carbide        | Pressure                            | Rod                                      | 72 Bar      | Vertical Height    | 29.5 m     |
| Water Pump            | 20 Bar                  |                                     | Piston                                   | 115 Bar     | Horizontal Reach   | 25.7 m     |
| Water Tank            | 500 Liter               | Delivery Cylinder<br>(Hard-chromed) | Ф230 mm                                  |             | Unfolding height   | 6.85 m     |
| Auto Lubrication      | Hyd. grease, Hopper     | Stroke Length                       | 2100 mm<br>8" X 7"<br>Rexroth Hydromatic |             | End-Hose Length    | 3.0 m      |
|                       |                         | S - Valve                           |                                          |             | 1st Section        | 7.5 m      |
|                       |                         | Main Oil Pump                       |                                          |             | 2nd Section        | 5.9 m      |
|                       | System Pressure 350 Bar |                                     |                                          | 3rd Section | 6.1 m              |            |
|                       |                         | Switching Type                      | Hydraulic<br>600 Liter                   |             | 4th Section        | 6.2 m      |
|                       |                         | Hopper Capacity                     |                                          |             |                    |            |