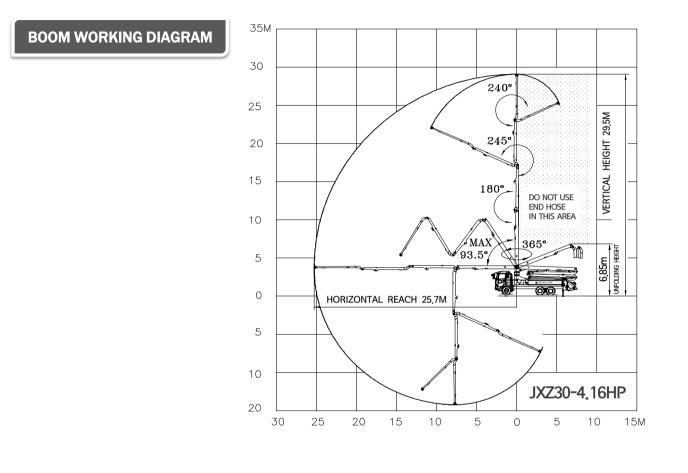

30M Truck Mounted Boom Pump with 160m<sup>-</sup>/h Output Z Type Boom Design

\* Remark : Standard specification with DAF 6X4. Dimension depends on truck specification.

| GENERAL SPECIFICATION |                         | PUMP SPECIFICATION                  |                                          |             | BOOM SPECIFICATION |            |
|-----------------------|-------------------------|-------------------------------------|------------------------------------------|-------------|--------------------|------------|
| Delivery Line         | DN 125 / 5"             | Output                              | Rod                                      | 158 m²/h    | Number of booms    | 4 Sections |
| Radio remote          | Proportional control    |                                     | Piston                                   | 98 m²/h     | Folding Type       | Z TYPE     |
| Wear plate / Ring     | Tungsten Carbide        | Pressure                            | Rod                                      | 72 Bar      | Vertical Height    | 29.5 m     |
| Water Pump            | 20 Bar                  |                                     | Piston                                   | 115 Bar     | Horizontal Reach   | 25.7 m     |
| Water Tank            | 500 Liter               | Delivery Cylinder<br>(Hard-chromed) | Ф230 mm                                  |             | Unfolding height   | 6.85 m     |
| Auto Lubrication      | Hyd. grease, Hopper     | Stroke Length                       | 2100 mm<br>8" X 7"<br>Rexroth Hydromatic |             | End-Hose Length    | 3.0 m      |
|                       |                         | S - Valve                           |                                          |             | 1st Section        | 7.5 m      |
|                       |                         | Main Oil Pump                       |                                          |             | 2nd Section        | 5.9 m      |
|                       | System Pressure 350 Bar |                                     |                                          | 3rd Section | 6.1 m              |            |
|                       |                         | Switching Type                      | Hydraulic<br>600 Liter                   |             | 4th Section        | 6.2 m      |
|                       |                         | Hopper Capacity                     |                                          |             |                    |            |