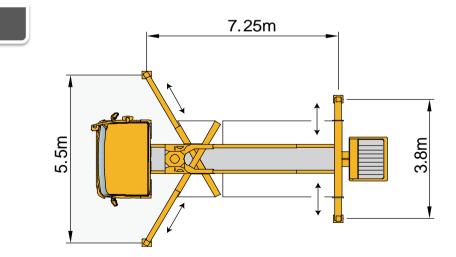

ection        | 5.9 m      |
|                       | System Pressure 350 Bar |                                     |                                          | 3rd Section | 6.1 m              |            |
|                       |                         | Switching Type                      | Hydraulic<br>600 Liter                   |             | 4th Section        | 6.2 m      |
|                       |                         | Hopper Capacity                     |                                          |             |                    |            |

## TECHNICAL SPECIFICATION

\* All technical data are theoretical values and Specification are subject to change without prior notice. \* www.junjin.com





30M Truck Mounted Boom Pump with 160m/h Output Z Type Boom Design





## **OUTRIGGER SPAN**