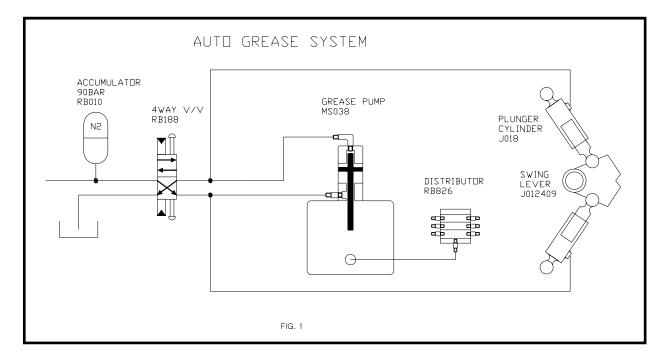

## Automatic greasing system

P-line of accumulator pressure is supplied to the grease pump, and grease is supplied to the each component through the distributor.