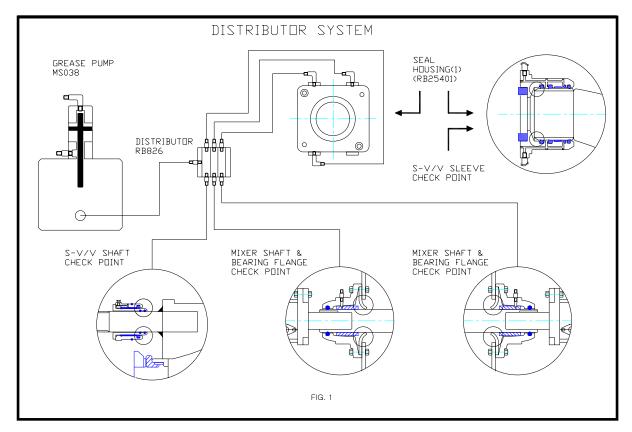

## Supplying grease to seal housing and mixer shaft

Automatic greasing system does not work if one of the lines is blocked.

Execute pumping and check that grease flows out in hopper after daily work.